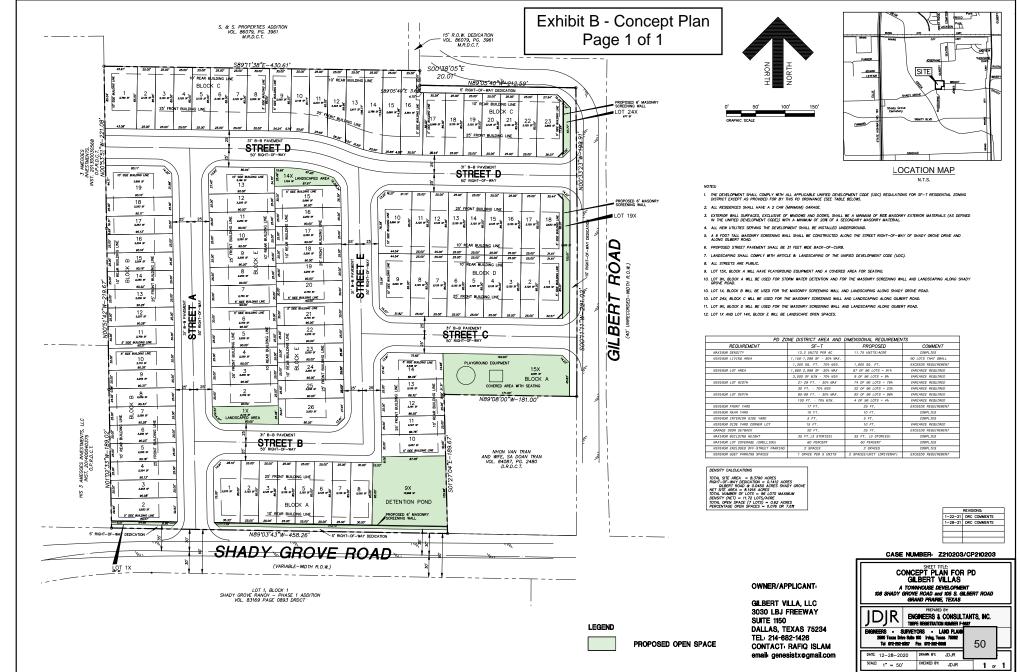

- 6. Z201203/CP201202 Zoning Change/Concept Plan Grand Prairie Multi-Family (City Council District 3). Zoning Change and Concept Plan for a Multi-Family and General Retail development on 31.45 acres. Tract 5, Mercer Fain Survey, Abstract No. 475, City of Grand Prairie, Dallas County, Texas, zoned SF-4 and GR, and located at the northeast corner of E Marshall Dr and S Belt Line Rd
- 7. Z210203/CP210203 Planned Development Request Gilbert Villas (City Council District 1). Planned Development Zoning Request for a townhome development with 96 lots on 8.379 acres. The lot sizes range from 2,250 to 3,866 sq. ft with lot widths of 25 feet and 85-90-foot

lot depths. Tracts 4, 6, and 22, Elizabeth Gray Abstract 1680, City of Grand Prairie, Dallas County, Texas, zoned PD-317, with an approximate address of 108 Shady Grove Rd