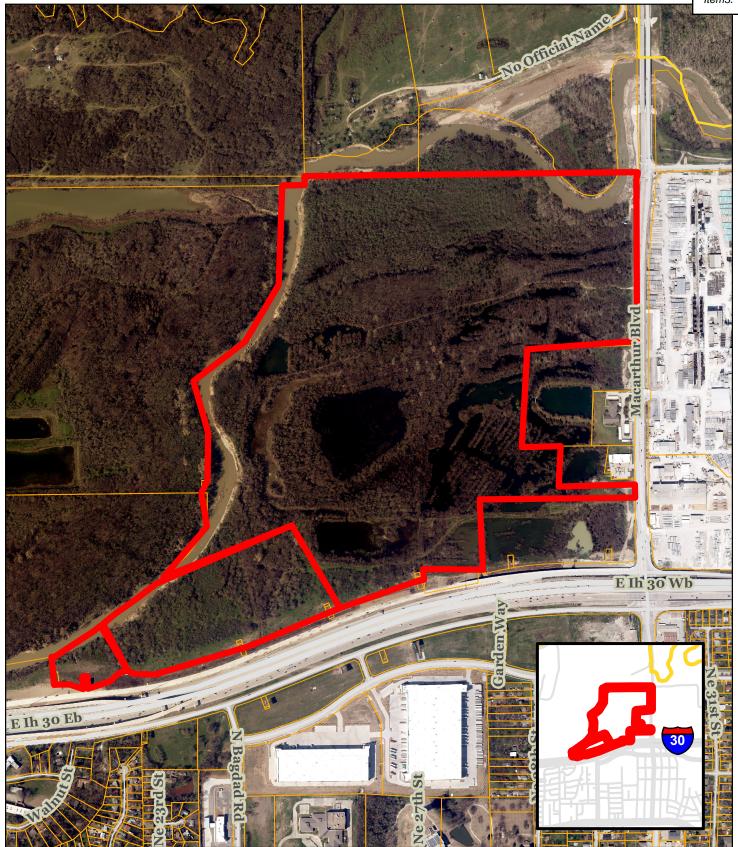

## CITY OF GRAND PRAIRIE COMMUNICATION

**MEETING DATE:** 02/08/2021

**REQUESTER:** Monica Espinoza, Executive Assistant

**PRESENTER:** Charles Lee, CBO, AICP, Senior Planner

**TITLE:** P210202 - Final Plat - TCC MacArthur Addition, Lots 1-3, Block 1

(City Council District 1). Final Plat of Lots 1,2 and 3, Block 1, TCC MacArthur Addition, creating three non-residential lots on 215.91 acres. Lots 1,2 and 3, Block 1, TCC MacArthur Addition, City of Grand Prairie, Dallas County, Texas, zoned Light Industrial (LI) within the IH 30 Corridor Overlay District and addressed as 2250 E. IH 30

## **SUMMARY:**

Final Plat for TCC MacArthur Addition, Lots 1-3, Block 1 (City Council District 1). Final Plat of Lots 1-3, Block 1, TCC MacArthur Addition, creating three non-residential lots on 215.91 acres. Being all of Harris Addition, Block 1, Lot 1 situated in Milton Graham Survey, Abstract No. 507 and Joseph Graham Survey, Abstract 506, City of Grand Prairie, Dallas County, Texas, zoned LI, within the IH-30 Corridor Overlay District, addressed as 2250 E. IH 30 Service Road.

## **PURPOSE OF REQUEST:**

The purpose for the final plat is to create three non-residential lots, reflect the floodplain and floodway areas on the properties, show existing easements and dedicate necessary easements to accommodate development of Lot 2 for a warehouse/distribution facility.

## **PLAT FEATURES:**

The plat establishes property boundaries for three separate non-residential lots. The plat reflects floodplain and floodways associated with the Trinity River watershed area on the property. The creation of Lot 2 on 24.55 acres is to accommodate a warehouse/distribution facility. The remainder of the property Lots 1 & 3 shall remain undeveloped. The purpose for the plat is to ensure full compliance with UDC standards and regulations. Direct access to Lot 2 is being provided from commercial driveways along the westbound IH 30 Service Road.

## **CASE LOCATION MAP**

P210202 - Final Plat TCC MacArthur Addition Lots 1-3, Block 1