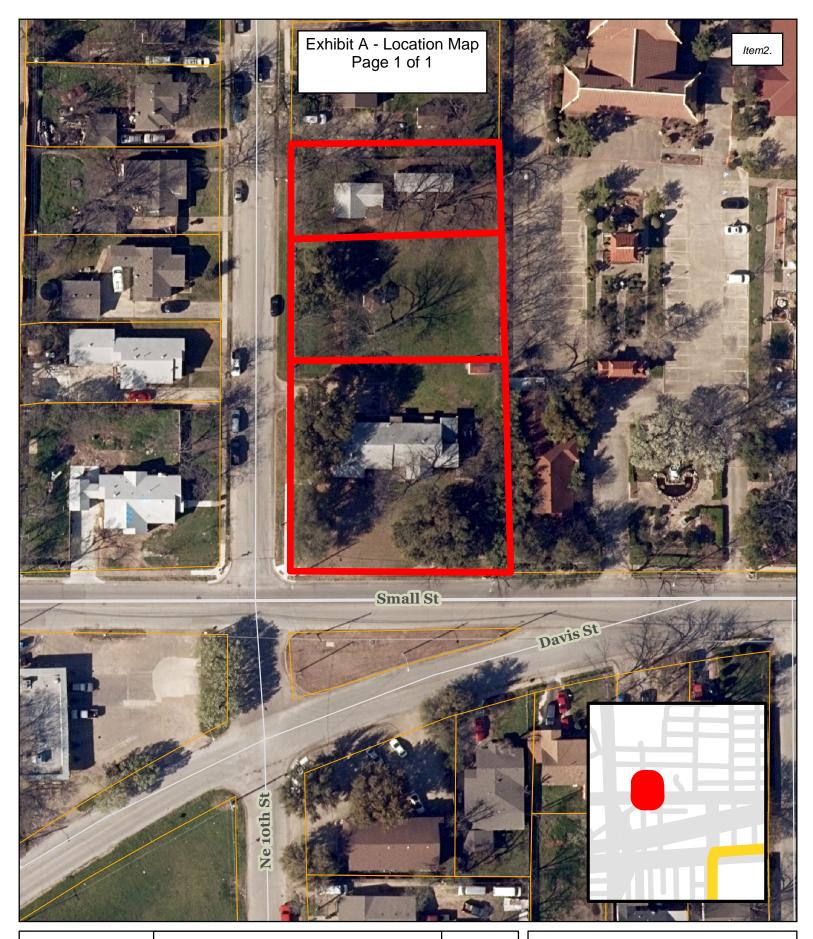

## CITY OF GRAND PRAIRIE COMMUNICATION

**MEETING DATE:** 02/08/2021

**REQUESTER:** Monica Espinoza, Executive Assistant

**PRESENTER:** Dana Woods, AICP, Senior Planner

**TITLE:** P210201 - Minor Subdivision Plat - Ernesto Fabian Addition, Lots 1-3

Minor Plat (City Council District 5). Minor Subdivision Plat of Lots 1, 2, and 3, Ernesto Fabian Addition, creating three residential lots on 0.99 Acres. Lots 1, 2, and 3, Ernesto Fabian Addition, City of Grand Prairie, Dallas County, Texas, zoned Single Family-Four Residential District

(SF-4) and addressed as 1002 Small St

**RECOMMENDED ACTION:** Approve

#### **SUMMARY:**

Minor Subdivision Plat of Lots 1, 2, and 3, Ernesto Fabian Addition, creating three residential lots on 0.99 Acres. Lots 1, 2, and 3, Ernesto Fabian Addition, City of Grand Prairie, Dallas County, Texas, zoned Single Family-Four Residential District (SF-4) and addressed as 1002 Small St.

## **PURPOSE OF REQUEST:**

The purpose of this Minor Plat is to create 3 lots from a single unplatted parcel. The subdivision of the property will allow a single residential structure on each of the newly platted lots.

## **ADJACENT LAND USES:**

The following table summarizes the zoning designation and existing use for the surrounding properties.

Table 1. Zoning and Land Use

| Direction | Zoning          | Existing Use            |
|-----------|-----------------|-------------------------|
| North     | Two-Family      | Residential Home        |
| South     | Multi-Family-3  | Small Apartment Complex |
| West      | Two-Family      | Residential Homes       |
|           | Single Family-4 |                         |
| East      | General Retail  | Buddist Temple          |

P210201 - Final Plat Ernesto Fabianl Addition Lots 1-3

City of Grand Prairie

Development Services

**(**972) 237-8255

www.gptx.org

18

BEING 0.990 acres of land out of the Richard Wilson Survey, Abstract No. 1548, in the City of Grand Proline, Dollas County, Texas as described in Deed To Charles A Hughes and Kalle C. Hughes, according to the deed thereof recorded in Volume 84173, Page 3818, of the Deed Records, Dollas County, Texas, and being more particularly described as follows: