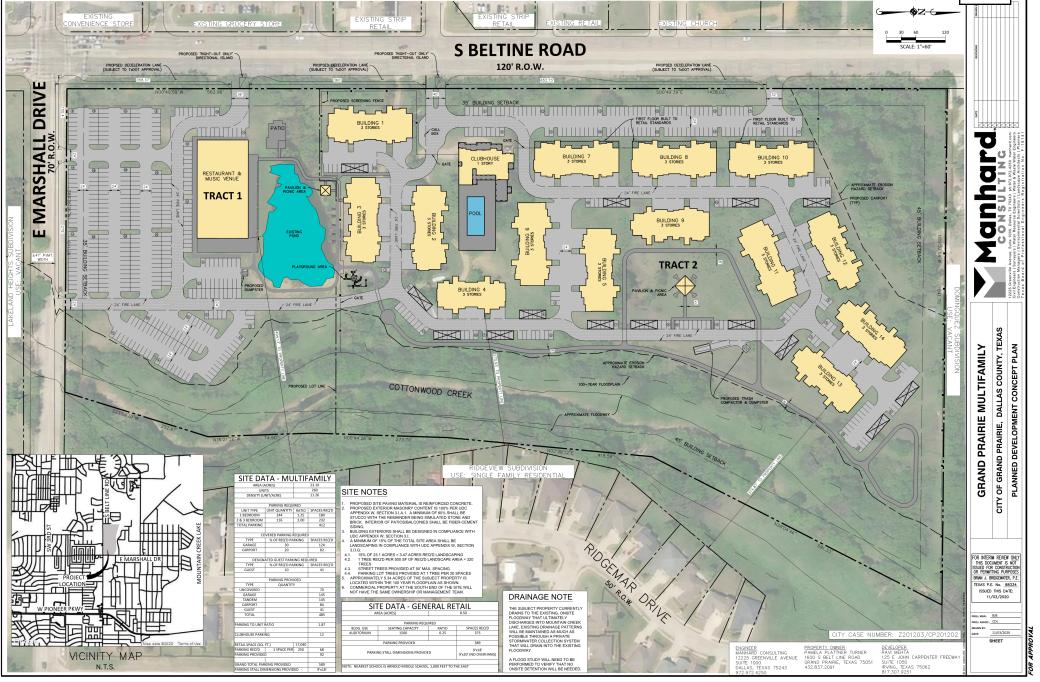

## CITY OF GRAND PRAIRIE COMMUNICATION

**MEETING DATE:** 02/08/2021

**REQUESTER:** Monica Espinoza, Executive Assistant

**PRESENTER:** Savannah Ware, AICP, Chief City Planner

TITLE: Z201203/CP201202 - Zoning Change/Concept Plan - Grand Prairie

Multi-Family (City Council District 3). Zoning Change and Concept Plan for a Multi-Family and General Retail development on 31.45 acres. Tract 5, Mercer Fain Survey, Abstract No. 475, City of Grand Prairie, Dallas County, Texas, zoned SF-4 and GR, and located at the

northeast corner of E Marshall Dr and S Belt Line Rd

**RECOMMENDED ACTION:** Staff is unable to recommend approval of this request due to its

inconsistency with the Future Land Use Map.

## **SUMMARY:**

Zoning Change and Concept Plan for a Multi-Family and General Retail development on 31.45 acres. Tract 5, Mercer Fain Survey, Abstract No. 475, City of Grand Prairie, Dallas County, Texas, zoned SF-4 and GR, and located at the northeast corner of E Marshall Dr and S Belt Line Rd.

## **PURPOSE OF REQUEST:**

The purpose of the request is to rezone the property from General Retail and Single Family-Four to a Planned Development District for General Retail and Multi-Family Uses.

#### PROPOSED USE CHARACTERISTICS AND FUNCTION:

The applicant is proposing to create a Planned Development District for General Retail and Multi-Family Uses. The Concept Plan designates 8.5 acres at the south end of the property as General Retail and depicts a 20,000 sq. ft. restaurant and music venue, parking and an outdoor amenity that includes trails, patio, and pavilion area around an existing pond.

The Concept Plan designates 23.10 acres as Multi-Family One with a proposed density of 11.26 dwelling units per acre and depicts 11 residential buildings and one clubhouse. The applicant is proposing to construct the first floor of three of the multi-family residential buildings to commercial standards to allow the first floor to be leased to non-residential tenants.

The Concept Plan depicts a perimeter fence around the multi-family development with a gated entry and call box off Belt Line Rd. The front portion of three of the buildings are not fenced in to allow the public access should the first floors of these buildings be leased to non-residential tenants. If the first floors are leased as multi-family units, the developer will need to revise the location of the perimeter fence to comply with Appendix W. The Concept Plan depicts pedestrian access points between the two uses to allow people living in the multi-family development access to the outdoor amenities located on Tract 1.

As part of this request, the applicant conducted a Traffic Impact Analysis (TIA) to identify traffic generation characteristics and potential impacts on the local street system. The TIA states that the proposed development would result in very minor impact on the local road system. The applicant eliminated the option to turn left from two driveways onto Belt Line to improve the level of service of Driveway 3 and prevent the development from exacerbating the operations of the intersection of Belt Line Rd and Kingston Dr.