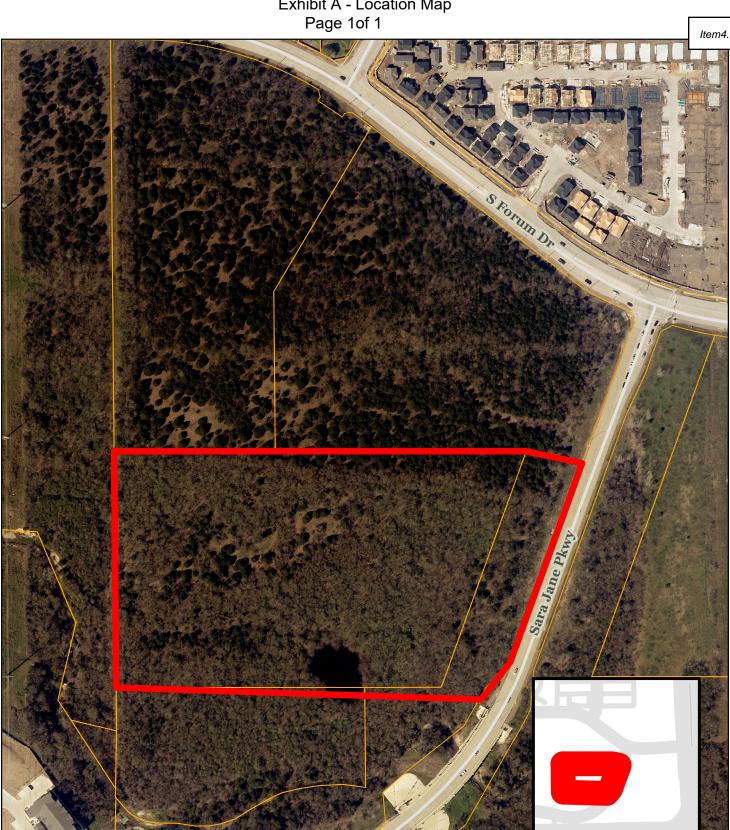

## CITY OF GRAND PRAIRIE COMMUNICATION

**MEETING DATE:** 02/08/2021

Monica Espinoza, Executive Assistant **REQUESTER:** 

PRESENTER: Charles Lee, CBO, AICP, Senior Planner

TITLE: Final Plat for Continental Fund 519 Subdivision, Lot 1, Block A (City

> Council District 2). Final Plat of Lot 1, Block A, Continental Fund Subdivision, creating a multifamily residential lot on 18.985 acres. Being situated in the Charles D. Ball Survey, Abstract No. 1699 and William H, Beeman Survey, Abstract No. 126, City of Grand Prairie, Dallas County, Texas, zoned PD-405, within the SH-161 Corridor

Overlay District, and addressed as 2136 Sarah Jane Parkway

**RECOMMENDED ACTION:** Approve

## **SUMMARY:**

Final Plat for Continental Fund 519 Subdivision, Lot 1, Block A (City Council District 2). Final Plat of Lot 1, Block A, Continental Fund Subdivision, creating a multifamily residential lot on 18.985 acres. Being situated in the Charles D. Ball Survey, Abstract No. 1699 and William H, Beeman Survey, Abstract No. 126, City of Grand Prairie, Dallas County, Texas, zoned PD-405, within the SH-161 Corridor Overlay District, and addressed as 2136 Sarah Jane Parkway.

## **PURPOSE OF REQUEST:**

The purpose of the Final Plat is to create a multi-family residential lot, reflect the floodplain areas on the property, show existing easements and dedicate necessary easements to accommodate development of a 276-unit multi-family residential development.

## **PLAT FEATURES:**

The plat reflects floodplain area on the property, depicts existing easements, and dedicates additional easements to accommodate a future multi-family residential development. The purpose of the plat is to ensure full compliance with UDC standards and regulations. Direct access (primary and secondary) is being provided from driveways along Sarah Jane Parkway.

## **HISTORY:**

- July 2, 2018: The Planning & Zoning Commission approved a Preliminary Plat for Forum at Sara Jane Addition (Case Number P180303) to establish three lots on 55.579 acres.
- October 13, 2020: City Council approved PD-405 (Case Number Z200903/CP20091) for multifamily residential uses on 18.975 acres.
- December 15, 2020: City Council approved a Site Plan (Case Number S201104) for a 276-unit multi-family residential development on 18.975 acres.

## **RECOMMENDATION:**

The Development Review Committee (DRC) recommends approval.

**CASE LOCATION MAP** P210203 - Final Plat **Springs at Grand Prairie Addition** 

City of Grand Prairie **Development Services** 