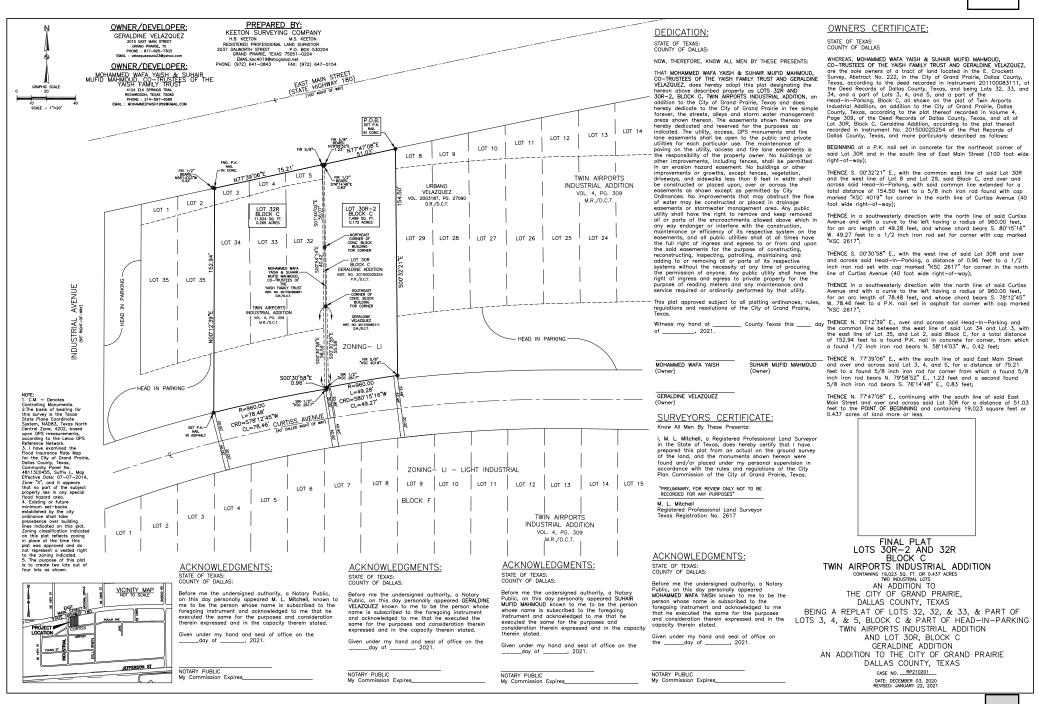

## CITY OF GRAND PRAIRIE COMMUNICATION

**MEETING DATE:** 02/08/2021

**REQUESTER:** Monica Espinoza, Executive Assistant

**PRESENTER:** Savannah Ware, AICP, Chief City Planner

TITLE: Z201203/CP201202 - Zoning Change/Concept Plan - Grand Prairie

Multi-Family (City Council District 3). Zoning Change and Concept Plan for a Multi-Family and General Retail development on 31.45 acres. Tract 5, Mercer Fain Survey, Abstract No. 475, City of Grand Prairie, Dallas County, Texas, zoned SF-4 and GR, and located at the

northeast corner of E Marshall Dr and S Belt Line Rd

**RECOMMENDED ACTION:** Staff is unable to recommend approval of this request due to its

inconsistency with the Future Land Use Map.

## **SUMMARY:**

Zoning Change and Concept Plan for a Multi-Family and General Retail development on 31.45 acres. Tract 5, Mercer Fain Survey, Abstract No. 475, City of Grand Prairie, Dallas County, Texas, zoned SF-4 and GR, and located at the northeast corner of E Marshall Dr and S Belt Line Rd.

## **PURPOSE OF REQUEST:**

The purpose of the request is to rezone the property from General Retail and Single Family-Four to a Planned Development District for General Retail and Multi-Family Uses.

#### **ADJACENT LAND USES:**

The following table summarizes the zoning designation and existing use for the surrounding properties.

Table 1. Adjacent Zoning and Land Uses

| Direction | Zoning                                                            | Existing Use                                   |
|-----------|-------------------------------------------------------------------|------------------------------------------------|
| North     | Single Family-Four                                                | Undeveloped, Single Family Residential         |
| South     | PD-358 for General Retail                                         | Undeveloped                                    |
| West      | General Retail, PD-142, General Retail<br>One, PD-199, Commercial | Retail, Service, Place of Worship, Undeveloped |
| East      | PD-306                                                            | Single Family Residential                      |

#### PROPOSED USE CHARACTERISTICS AND FUNCTION:

The applicant is proposing to create a Planned Development District for General Retail and Multi-Family Uses. The Concept Plan designates 8.5 acres at the south end of the property as General Retail and depicts a 20,000 sq. ft. restaurant and music venue, parking and an outdoor amenity that includes trails, patio, and pavilion area around an existing pond.

The Concept Plan designates 23.10 acres as Multi-Family One with a proposed density of 11.26 dwelling units per acre and depicts 11 residential buildings and one clubhouse. The applicant is proposing to construct the first floor of three of the multi-family residential buildings to commercial standards to allow the first floor to be leased to non-residential tenants.

The Concept Plan depicts a perimeter fence around the multi-family development with a gated entry and call box off Belt Line Rd. The front portion of three of the buildings are not fenced in to allow the public access should the first floors of these buildings be leased to non-residential tenants. If the first floors are leased as multi-family units, the developer will need to revise the location of the perimeter fence to comply with Appendix W. The Concept Plan depicts pedestrian access points between the two uses to allow people living in the multi-family development access to the outdoor amenities located on Tract 1.

As part of this request, the applicant conducted a Traffic Impact Analysis (TIA) to identify traffic generation characteristics and potential impacts on the local street system. The TIA states that the proposed development would result in very minor impact on the local road system. The applicant eliminated the option to turn left from two driveways onto Belt Line to improve the level of service of Driveway 3 and prevent the development from exacerbating the operations of the intersection of Belt Line Rd and Kingston Dr.

## CONFORMANCE WITH THE COMPREHENSIVE PLAN:

Future Land Use Map

The Future Land Use Map (FLUM) is designed to facilitate the efficient, sustainable, and fiscally sound development and redevelopment of Grand Prairie. The purpose of the FLUM is to serve as an outlook for the future use of land and the character of development in the community. The FLUM, along with other community objectives, is used to guide land use decisions.

The 2018 Comprehensive Plan's Future Land Use Map (FLUM) designates this location as Commercial/Retail/Office. Commercial uses are more intense than retail establishments, yet also provide goods and services for the public. Examples of commercial establishments would include hotels, automotive services, and big box retailers. Retail areas provide for a variety of restaurants, shops, grocery stores, and personal service establishments. Retail uses require high visibility locations and should be located in high-traffic areas such as along arterial roadways. Office areas provide for low- to medium-rise suburban scale developments and generally include corporate, professional, medical, and financial offices. The proposal includes 23.10 acres of multi-family use which is inconsistent with the FLUM.

## City Council Development Policy

City Council's adopted a policy states that multi-family projects should be built on properties already zoned for multi-family development. The subject property is not currently zoned for multi-family development. The proposal is not consistent with City Council's adopted policy.

Thence South 00 deg. 20 min. 59 sec. West, 1426.90 feet with said East R.O.W. line to the point of beginning and containing 24.8217 acres or 1,081,232.8530 square feet.

**CASE LOCATION MAP** 

Z201203/CP201202 - Zoning Change/Concept Plan Mixed Use at 1600 S. Belt Line Rd.