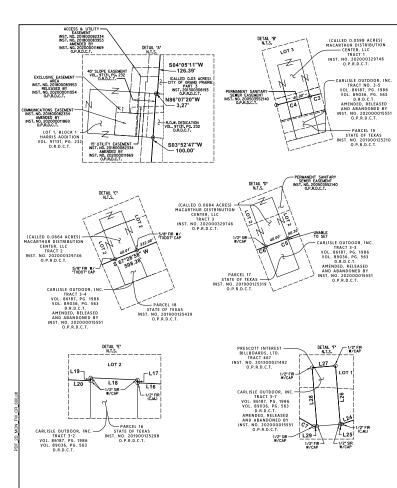

## CITY OF GRAND PRAIRIE COMMUNICATION

**MEETING DATE:** 02/08/2021

Monica Espinoza, Executive Assistant **REQUESTER:** 

PRESENTER: Charles Lee, CBO, AICP, Senior Planner

TITLE: Final Plat for Continental Fund 519 Subdivision, Lot 1, Block A (City

> Council District 2). Final Plat of Lot 1, Block A, Continental Fund Subdivision, creating a multifamily residential lot on 18.985 acres. Being situated in the Charles D. Ball Survey, Abstract No. 1699 and William H, Beeman Survey, Abstract No. 126, City of Grand Prairie, Dallas County, Texas, zoned PD-405, within the SH-161 Corridor

## **SUMMARY:**

Final Plat for Continental Fund 519 Subdivision, Lot 1, Block A (City Council District 2). Final Plat of Lot 1, Block A, Continental Fund Subdivision, creating a multifamily residential lot on 18.985 acres. Being situated in the Charles D. Ball Survey, Abstract No. 1699 and William H, Beeman Survey, Abstract No. 126, City of Grand Prairie, Dallas County, Texas, zoned PD-405, within the SH-161 Corridor Overlay District, and addressed as 2136 Sarah Jane Parkway.

## **PURPOSE OF REQUEST:**

The purpose of the Final Plat is to create a multi-family residential lot, reflect the floodplain areas on the property, show existing easements and dedicate necessary easements to accommodate development of a 276-unit multi-family residential development.

**Table 2. Summary of Lot Requirements** 

| Standard            | Required | Lot 1  | Meets |
|---------------------|----------|--------|-------|
| Min. Area (SF)      | 12,000   | 18,985 | Yes   |
| Min. Width (Ft.)    | 100      | 579    | Yes   |
| Min. Depth (Ft.)    | 120      | 1,140  | Yes   |
| Front Setback (Ft.) | 30       | 45     | Yes   |

## **PLAT FEATURES:**

The plat reflects floodplain area on the property, depicts existing easements, and dedicates additional easements to accommodate a future multi-family residential development. The purpose of the plat is to ensure full compliance with UDC standards and regulations. Direct access (primary and secondary) is being provided from driveways along Sarah Jane Parkway.

## **RECOMMENDATION:**

The Development Review Committee (DRC) recommends approval.

**CASE LOCATION MAP** P210203 - Final Plat **Springs at Grand Prairie Addition** 

City of Grand Prairie **Development Services** 